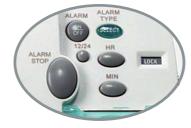

# Separate buttons

for setting hour - minute - alarms. The alarms can all be set at one time and the settings can be locked. on.