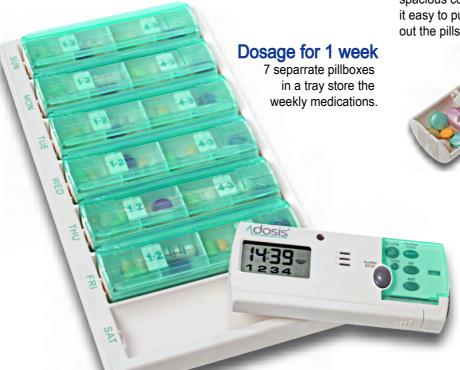

# Dosis® pillbox reminds you 1 - 4 times daily when to take your medications.

## Clock-unit with 7 separate pillboxes

The clock-unit shall be attached to a pillbox.

## Flexible compartments

in the container can be adjusted for the quantities of tablets. Four spacious compartments make it easy to put in and take out the pills.

### A clock with 4 alarms

reminds you to take your medication up to for times a day. Simple press of a button deactivates alarm when you have taken your pills. The pillbox is small ( 4 x 10 cm) and discreet with adjustable compartments.