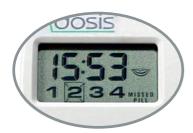

# Large-digit LCD display

shows the time and indicates number of dosage times selected per day. If a dosage is missed, the display shows one or more crossed number and "MISSED PILL" twinkle to remind the patient and/or caregiver.