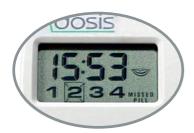

# Large-digit LCD display

shows the time and indicates number of dosage times selected per day. If a dosage is missed, the display shows one or more crossed number and "MISSED PILL" twinkle to remind the patient and/or caregiver.