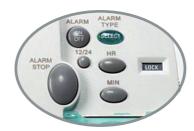

## Separate buttons

for setting hour - minute - alarms. The alarms can all be set at one time and the settings can be locked.