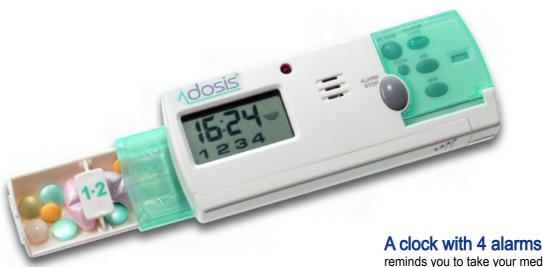

# Dosis® pillbox reminds you 1 - 4 times daily when to take your medications.

### Clock-unit with a pillbox

The clock-unit is attached to a pillbox.

# Flexible compartments

in the container can be adjusted for the quantities of tablets. Four spacious compartments make it easy to put in and take out the pills.

reminds you to take your medication up to for times a day. Simple press of a button deactivates alarm when you have taken your pills. The pillbox is small (4 x 10 cm) and discreet with adjustable compartments.

# Large-digit LCD display

shows the time and indicates number of dosage times selected per day. If a dosage is missed, the display shows one or more crossed number and "MISSED PILL" twinkle to remind the patient and/or caregiver.